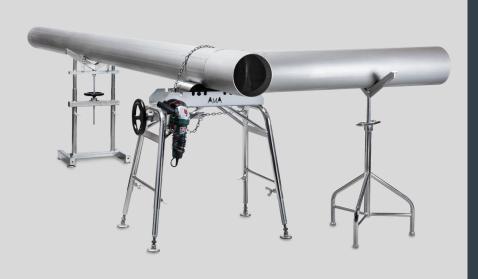

# ACCURACY, EFFICIENCY AND QUALITY FOR INDUSTRIAL PIPE INSTALLATION AND WELDING

Sturdy, easily portable Pipe stand set for prefabrication and installation of stainless steel and carbon steel pipes with diameter 15-720 mm.

#### Pipe Stand A:

- Stainless steel rollers, pipe fastener chain, chain tightener
- The tightening chain enables to lock the pipe into the desired position
- Adjustable height
- Zinc-coated frame and frame components
- Maximum load 1500 kg

#### Pipe Stand B:

- Stainless steel ball-rollers and bearing housing
- Adjustable height
- Zinc-coated frame and frame components
- Maximum load 560 kg

#### Pipe Stand C:

- Adjustable height
- Zinc-coated frame
- Maximum load 560 kg