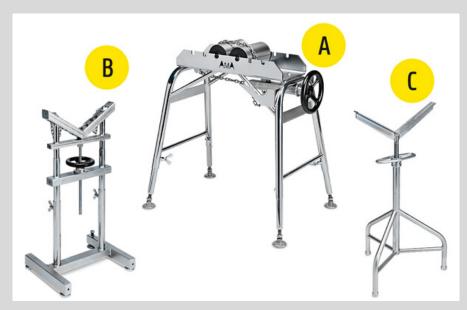

#### Pipe Stand A:

- Stainless steel rollers, pipe fastener chain, chain tightener
- The tightening chain enables to lock the pipe into the desired position
- Adjustable height
- Zinc-coated frame and frame components
- Maximum load 1500 kg

#### Pipe Stand B:

- Stainless steel ball-rollers and bearing housing
- Adjustable height
- Zinc-coated frame and frame components
- Maximum load 560 kg

#### Pipe Stand C:

- Adjustable height
- Zinc-coated frame
- Maximum load 560 kg