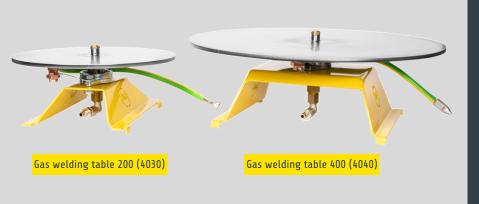

### THE HAND-ROTATED GAS WELDING TABLE FACILITIES AND SPEEDS UP THE WELDING OF SHORT PIPE PARTS.

- Gas supply from the center of the tabletop
- Round tabletop of stainless steel, rotates on ball bearings
- Compatible with AMA pipe stand A. The gas welding table can be attached firmly in place using the chain of pipe stand A
- Does not wobble when used on the table (3 legs)
- Grounding directly to the table top with cables (not through bearings)
- The gas connector is a rotating connector

# Gas welding table 200 (4030) :

- For pipes up to DN200 (8") in size
- Weight 4 kg

## Gas welding table 400 (4040) :

- For pipes up to DN400 (16") in size
- Weight 9 kg