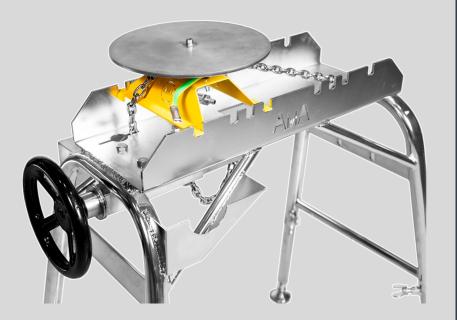

### THE HAND-ROTATED GAS WELDING TABLE FACILITIES AND SPEEDS UP THE WELDING OF SHORT PIPE PARTS.

- Gas supply from the center of the tabletop
- Round tabletop of stainless steel, rotates on ball bearings
- Compatible with AMA pipe stand A. The gas welding table can be attached firmly in place using the chain of pipe stand A
- Does not wobble when used on the table (3 legs)
- Grounding directly to the table top with cables (not through bearings)
- The gas connector is a rotating connector