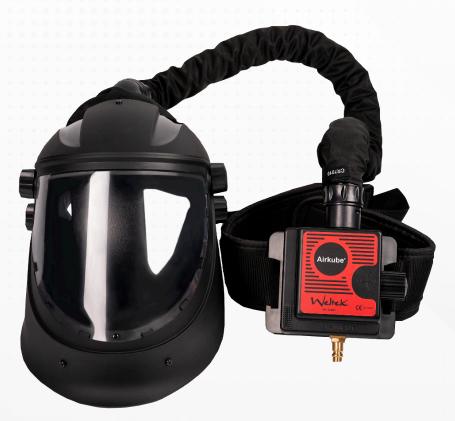

# AIRFED GRINDING SYSTEM SUPPLIED AIR

C € ĽK

## Navitek® Grinding Visor

## Weltek® Airkube Supplied Air Regulator